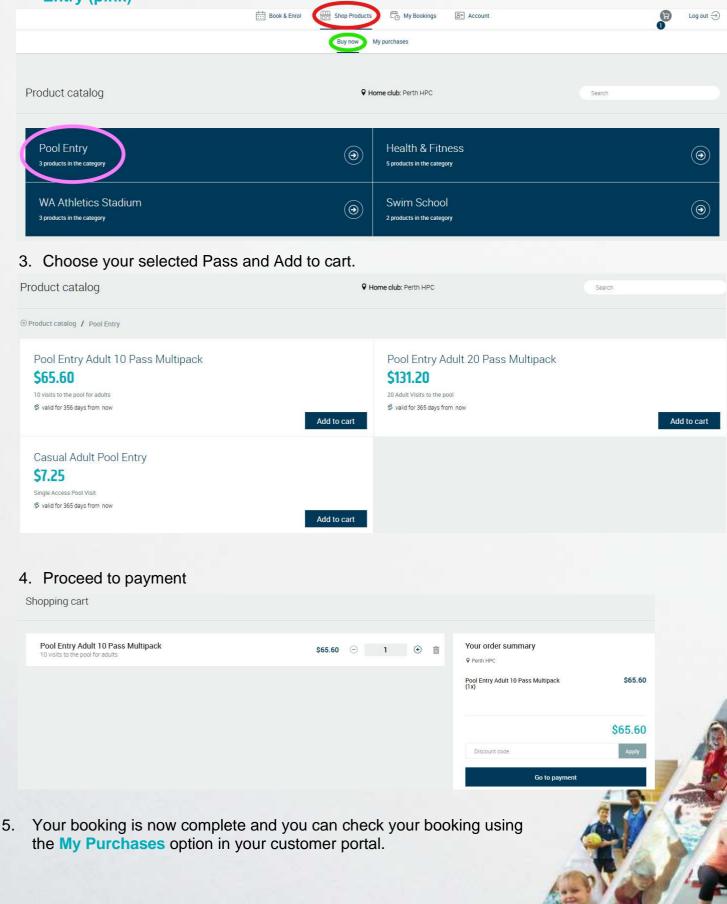

#### Purchase aquatic swim passes

- 1. Log into the customer portal and check all details are correct for your account and linked family members
- Select the top menu option Shop Products (red) and Buy Now (green) then select Pool Entry (pink)