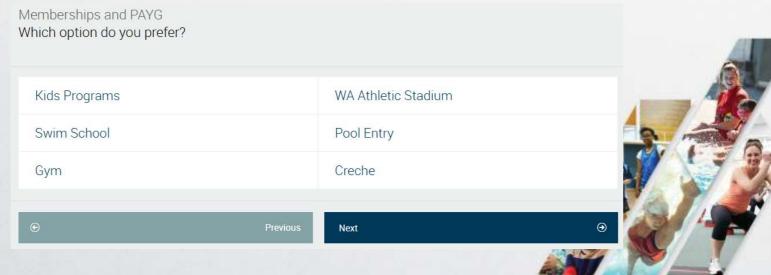

## 4. Click the "Pool Entry" option and then the next button.

| Memberships and PAYG<br>Which option do you prefer? |          |                     |
|-----------------------------------------------------|----------|---------------------|
| Kids Programs                                       |          | WA Athletic Stadium |
| Swim School                                         |          | Pool Entry          |
| Gym                                                 |          | Creche              |
| ®                                                   | Previous | Next 💿              |