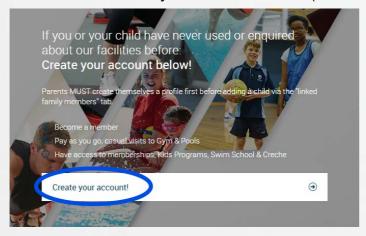

### **New Customers**

(You or your children have never been booked in a program or class)

1. Click the Create your account! button (circled in Blue)

2. Select your chosen Venue and then the next button

3. Choose Shop Products and then Buy Now